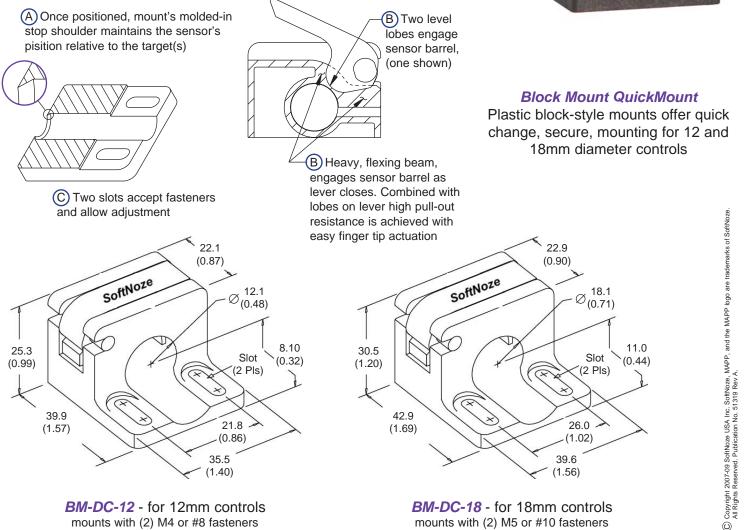

## Economical Quick Mounting Install and remove barrel-style sensors with easy-lift lever

Single piece, all plastic, block mount has a two-stage "DualClamp" lever that firmly secures sensors with finger tip ease. A second "quick" feature comes from a molded-in stop shoulder that remembers the sensor's position relative to the target. Upon re-installation no guesswork is required, just slide in sensor until it stops and snap the lever closed. Glass-filled Nylon for rugged mounting and two slots provide for adjustment as shown below. Now available for 12 and 18mm diameter controls.

## **Designed-in Features**

A) Fixed Stop B) Dual Clamping and C) Adjustment Slots

mounts with (2) M4 or #8 fasteners

S

0 F

Contact your Automation Distributor today. Or call SoftNoze now, at (315)732-2726, for these and other proven Integration Components.